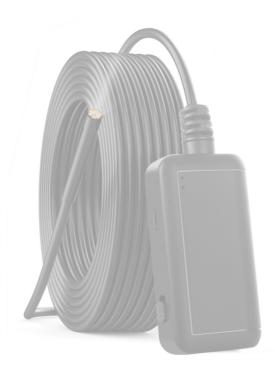

#### 2. Endoscope Camera

Use included cable to charge endoscope. Red indicator light remains on until fully charged. Green indicator light appears if endoscope is switched on.